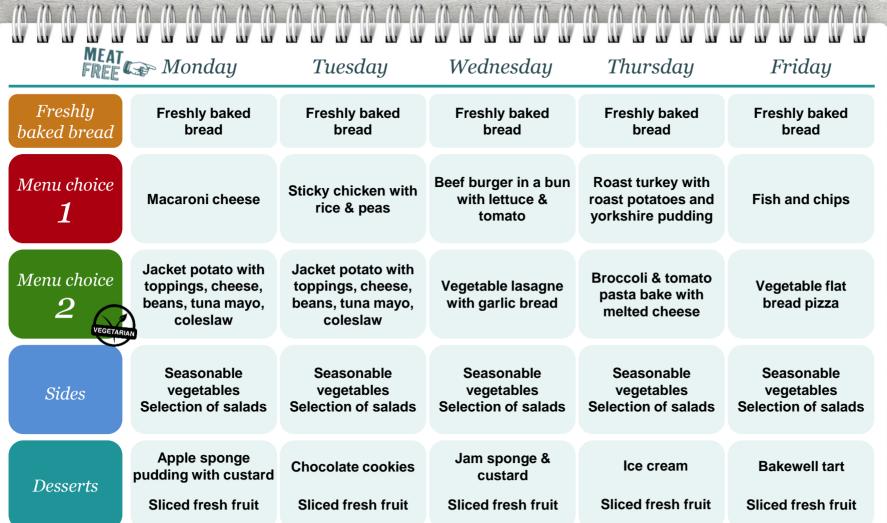

## LUNCHTIME CO

#### Week 1

Commencing • 29th Oct • 19th Nov

• 10th Dec • 7th Jan • 28th Jan • 25th Feb • 18th March

| MEAT FREE              | Monday                                          | Tuesday                                         | MANANA<br>Wednesday                             | Thursday                                                                  | A A A A A A A Friday                                                     |
|------------------------|-------------------------------------------------|-------------------------------------------------|-------------------------------------------------|---------------------------------------------------------------------------|--------------------------------------------------------------------------|
| Freshly<br>baked bread | Freshly baked<br>bread                          | Freshly baked<br>bread                          | Freshly baked<br>bread                          | Freshly baked<br>bread                                                    | Freshly baked<br>bread                                                   |
| Menu choice 1          | Vegetable burger with wedges                    | Chicken pie with new potatoes                   | Beef lasagne                                    | Roast chicken with roast potatoes and yorkshire pudding                   | Fish fingers & chips with tomato ketchup                                 |
| Menu choice 2          | Homemade cheese<br>& potato pasty               | Penne pasta with tomato and basil sauce         | Vegetable stew<br>served with rice              | Vegetarian<br>sausages with roast<br>potatoes<br>and yorkshire<br>pudding | Jacket potato with<br>toppings, cheese,<br>beans, tuna mayo,<br>coleslaw |
| Sides                  | Seasonable<br>vegetables<br>Selection of salads | Seasonable<br>vegetables<br>Selection of salads | Seasonable<br>vegetables<br>Selection of salads | Seasonable<br>vegetables<br>Selection of salads                           | Seasonable<br>vegetables<br>Selection of salads                          |
| Desserts               | Chocolate brownie Sliced fresh fruit            | Jelly<br>Sliced fresh fruit                     | Marble cake Sliced fresh fruit                  | Fruit cookies Sliced fresh fruit                                          | Sticky toffee<br>pudding with toffee<br>sauce<br>Sliced fresh fruit      |