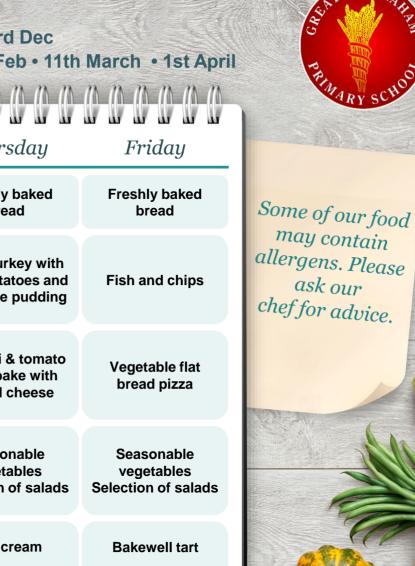

### LUNCHTIME CO

### Week 3

Commencing • 12th Nov • 3rd Dec

• 31st Dec • 21st Jan • 11th Feb • 11th March • 1st April

*Our mission* is to make your lunchtime meal the highlight of *your* day.

Some of our food may contain allergens. Please ask our chef for advice.